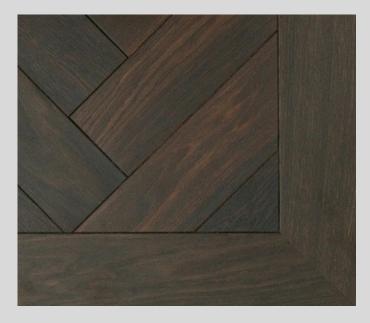

Experience the pinnacle of sophistication with our elegant design finishes, tailored to your unique vision.

Our bespoke flooring options allow you to create personalized patterns and designs, with a range of colours to suit any décor.

Choose from lacquered, UV oiled, hard waxed, or stained finishes, each highlighting the natural grains and knots in distinctive ways.

Elevate your space with a custom-crafted masterpiece that reflects your individual style.

Elevate your wood flooring with our exquisite border finishes and insertions.

Choose from options like brass inlays, double borders, and single borders, with many more customizable designs available upon request.