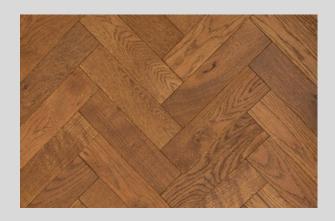

**Premium Thickness:** Our engineered wood flooring, available in 14mm to 25mm thickness, offers exceptional stability and longevity.

Custom Lengths: Choose from a range of plank width between 70mm and 450mm to perfectly suit your design vision

Versatile Finishes: Select from lacquered, UV oiled, hard waxed, or stained finishes, each enhancing the natural grains and knots in unique and captivating ways.

**Rich Colour Palette:** Explore a diverse spectrum of colours, meticulously designed to complement and elevate any interior décor.