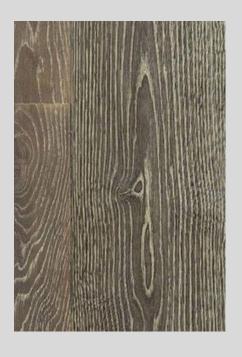

Discover the timeless charm of our 14-21mm engineered distressed wood flooring. Available in widths from 150mm to 300mm, each piece is meticulously hand-scraped or naturally distressed to highlight its unique character.

Customize your look with bespoke colour matching and choose from lacquered, UV oiled, hard waxed, or stained finishes, each enhancing the natural grains and knots in captivating ways. Embrace the strong, natural appeal that effortlessly complements any interior.