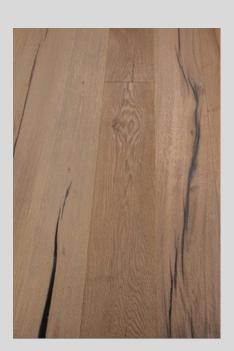

Discover the timeless charm of our 14-21mm engineered distressed wood flooring. Available in widths from 150mm to 300mm, each piece is meticulously hand-scraped or naturally distressed to highlight its unique character.

Customize your look with bespoke colour matching and choose from lacquered, UV oiled, hard waxed, or stained finishes, each enhancing the natural grains and knots in captivating ways. Embrace the strong, natural appeal that effortlessly complements any interior.