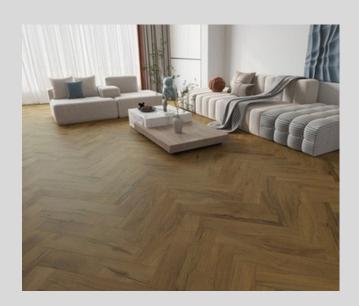

**Premium Thickness:** Our engineered wood flooring, available in 14mm to 25mm thickness, offers exceptional stability and longevity.

Custom Lengths: Choose from a range of plank width between 70mm and 450mm to perfectly suit your design vision

Versatile Finishes: Select from lacquered, UV oiled, hard waxed, or stained finishes, each enhancing the natural grains and knots in unique and captivating ways.

**Rich Colour Palette:** Explore a diverse spectrum of colours, meticulously designed to complement and elevate any interior décor.