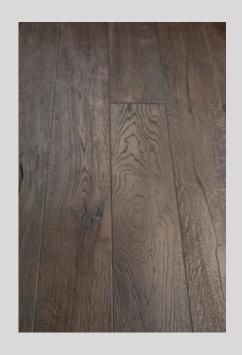

Discover the timeless charm of our 14-21mm engineered distressed wood flooring. Available in widths from 150mm to 300mm, each piece is meticulously hand-scraped or naturally distressed to highlight its unique character.

Customize your look with bespoke colour matching and choose from lacquered, UV oiled, hard waxed, or stained finishes, each enhancing the natural grains and knots in captivating ways. Embrace the strong, natural appeal that effortlessly complements any interior.