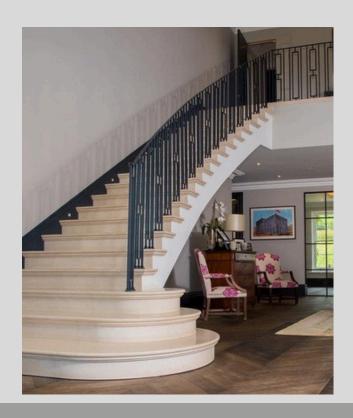

Elevate your home with our bespoke wood flooring staircases, crafted to perfection with tailored nosing and optional LED finishes. The thickness and colour are customized to match your chosen flooring, ensuring a seamless transition.

With multiple nosing profiles available, each finish—whether lacquered, UV oiled, hard waxed, or stained—highlights the natural grains and knots in exquisite detail.

Experience the sophisticated blend of functionality and elegance in every step.