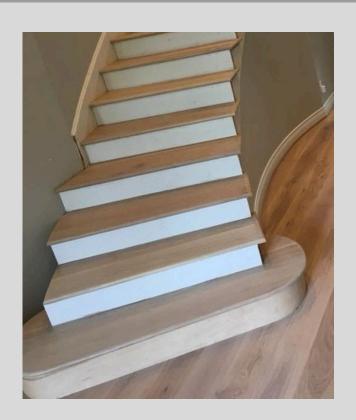

Elevate your home with our bespoke wood flooring staircases, crafted to perfection with tailored nosing and optional LED finishes. The thickness and colour are customized to match your chosen flooring, ensuring a seamless transition.

With multiple nosing profiles available, each finish—whether lacquered, UV oiled, hard waxed, or stained—highlights the natural grains and knots in exquisite detail.

Experience the sophisticated blend of functionality and elegance in every step.