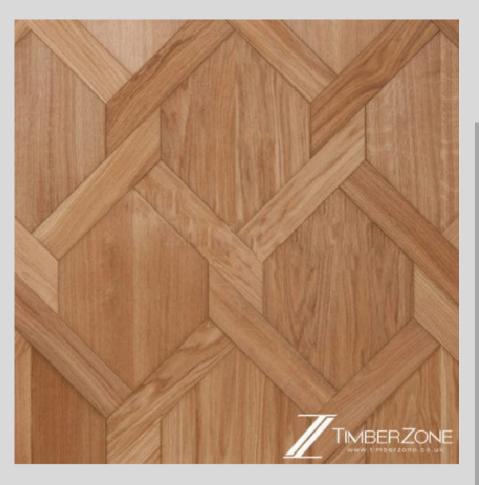

Experience the pinnacle of sophistication with our elegant design finishes, tailored to your unique vision.

Our bespoke flooring options allow you to create personalized patterns and designs, with a range of colours to suit any décor.

Choose from lacquered, UV oiled, hard waxed, or stained finishes, each highlighting the natural grains and knots in distinctive ways.

Elevate your space with a custom-crafted masterpiece that reflects your individual style.