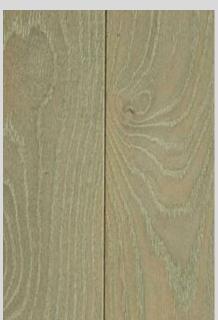

**Premium Thickness:** Our engineered wood flooring, available in 14mm to 25mm thickness, offers exceptional stability and longevity.

Custom Lengths: Choose from a range of plank width between 70mm and 450mm to perfectly suit your design vision

Versatile Finishes: Select from lacquered, UV oiled, hard waxed, or stained finishes, each enhancing the natural grains and knots in unique and captivating ways.

**Rich Colour Palette:** Explore a diverse spectrum of colours, meticulously designed to complement and elevate any interior décor.