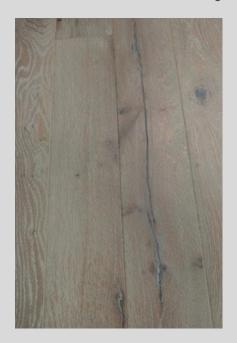

**Premium Thickness:** Our engineered wood flooring, available in 14mm to 25mm thickness, offers exceptional stability and longevity.

Custom Lengths: Choose from a range of plank width between 70mm and 450mm to perfectly suit your design vision

Versatile Finishes: Select from lacquered, UV oiled, hard waxed, or stained finishes, each enhancing the natural grains and knots in unique and captivating ways.

**Rich Colour Palette:** Explore a diverse spectrum of colours, meticulously designed to complement and elevate any interior décor.