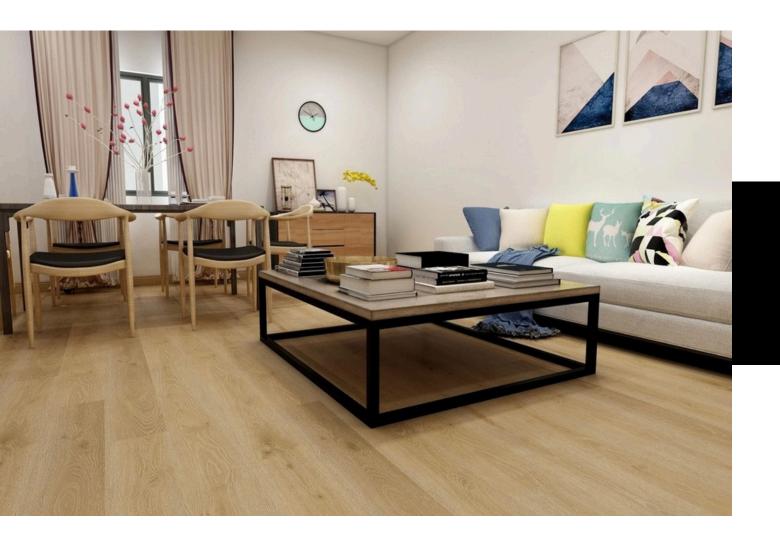

Add a touch of elegance and distinction to your floors, creating a truly bespoke and sophisticated look.

Experience the elegance of our Luxury Vinyl Flooring (LVT), available in 5.5mm, 6.5mm, and 8mm thicknesses. Choose from sophisticated herringbone or classic plank designs, each offered in a wide array of colors to suit any décor. Our LVT flooring combines luxury with durability, providing multiple stylish options to elevate your space.