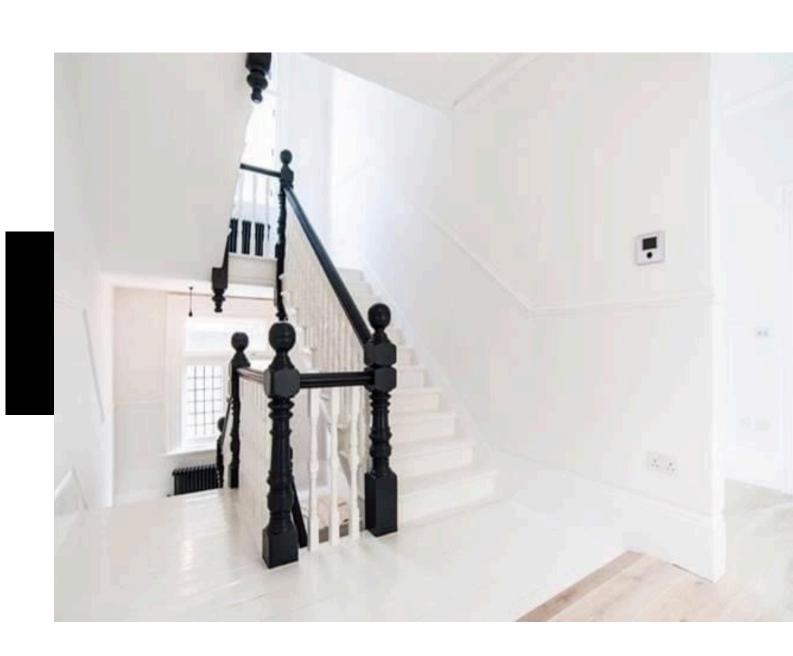

Elevate your home with our bespoke wood flooring staircases, crafted to perfection with tailored nosing and optional LED finishes. The thickness and colour are customized to match your chosen flooring, ensuring a seamless transition.

With multiple nosing profiles available, each finish—whether lacquered, UV oiled, hard waxed, or stained—highlights the natural grains and knots in exquisite detail.

Experience the sophisticated blend of functionality and elegance in every step.