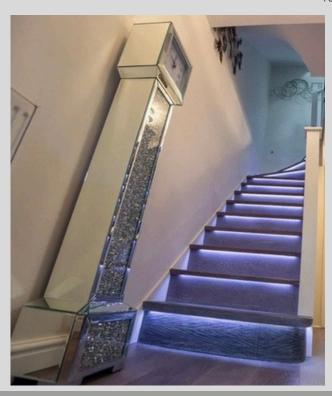

Elevate your home with our bespoke wood flooring staircases, crafted to perfection with tailored nosing and optional LED finishes. The thickness and colour are customized to match your chosen flooring, ensuring a seamless transition.

With multiple nosing profiles available, each finish—whether lacquered, UV oiled, hard waxed, or stained—highlights the natural grains and knots in exquisite detail.

Experience the sophisticated blend of functionality and elegance in every step.