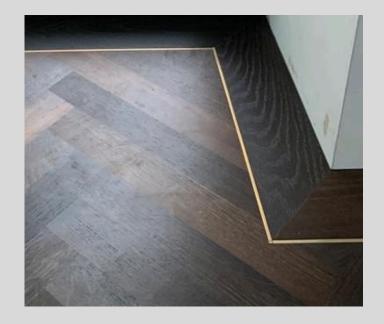

Experience the pinnacle of sophistication with our elegant design finishes, tailored to your unique vision.

Our bespoke flooring options allow you to create personalized patterns and designs, with a range of colours to suit any décor.

Choose from lacquered, UV oiled, hard waxed, or stained finishes, each highlighting the natural grains and knots in distinctive ways.

Elevate your space with a custom-crafted masterpiece that reflects your individual style.

Elevate your wood flooring with our exquisite border finishes and insertions.

Choose from options like brass inlays, double borders, and single borders, with many more customizable designs available upon request.