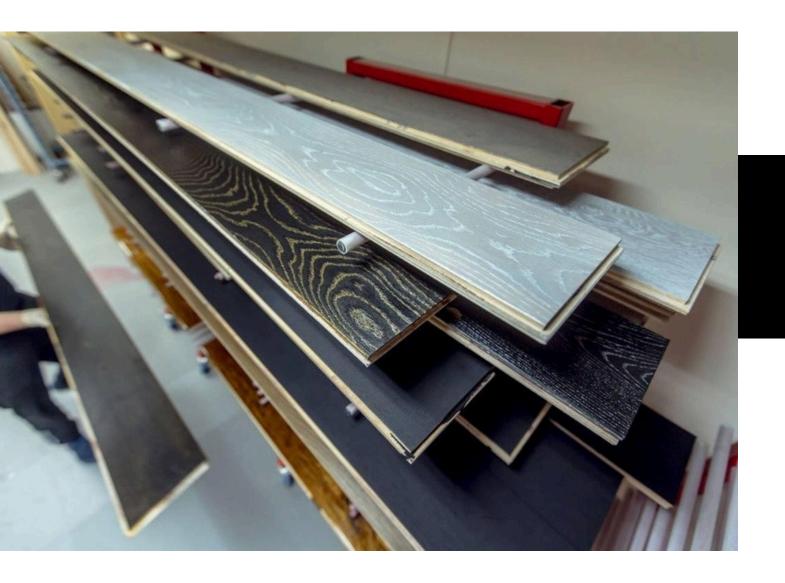

Experience the artistry of bespoke two-tone colour flooring hand-made and finished to perfection. Available in widths from 70mm to 450mm and thicknesses from 12mm to 25mm, our planks, herringbone, chevron, and mansion weave designs cater to your unique style.

Choose from stained, acid, smoked, oiled, or UV oiled finishes, each accentuating the natural grains and knots for a distinctive look. Ideal for underfloor heating, our customisable options ensure a strong, natural appeal tailored to your preferences.