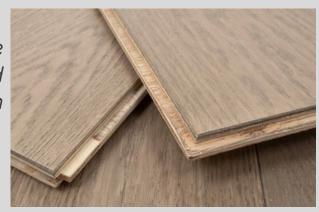

Experience the artistry of bespoke two-tone colour flooring hand-made and finished to perfection. Available in widths from 70mm to 450mm and thicknesses from 12mm to 25mm, our planks, herringbone, chevron, and mansion weave designs cater to your unique style.

Choose from stained, acid, smoked, oiled, or UV oiled finishes, each accentuating the natural grains and knots for a distinctive look. Ideal for underfloor heating, our customisable options ensure a strong, natural appeal tailored to your preferences.