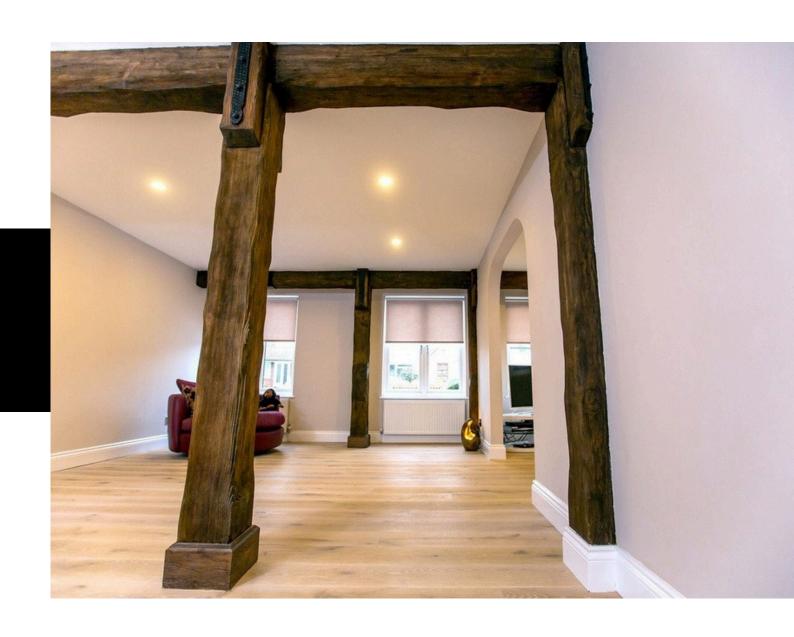

Discover the timeless charm of our 14-21mm engineered distressed wood flooring. Available in widths from 150mm to 300mm, each piece is meticulously hand-scraped or naturally distressed to highlight its unique character.