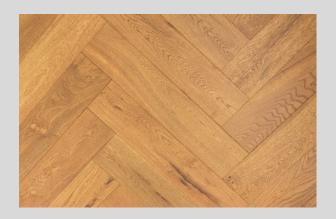

Discover the timeless charm of our 14-21mm engineered distressed wood flooring. Available in widths from 150mm to 300mm, each piece is meticulously hand-scraped or naturally distressed to highlight its unique character.

Customize your look with bespoke colour matching and choose from lacquered, UV oiled, hard waxed, or stained finishes, each enhancing the natural grains and knots in captivating ways. Embrace the strong, natural appeal that effortlessly complements any interior.