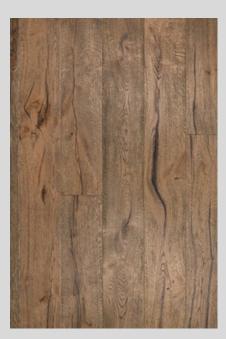

Experience the artistry of bespoke two-tone colour flooring hand-made and finished to perfection. Available in widths from 70mm to 450mm and thicknesses from 12mm to 25mm, our planks, herringbone, chevron, and mansion weave designs cater to your unique style.

Choose from stained, acid, smoked, oiled, or UV oiled finishes, each accentuating the natural grains and knots for a distinctive look. Ideal for underfloor heating, our customisable options ensure a strong, natural appeal tailored to your preferences.