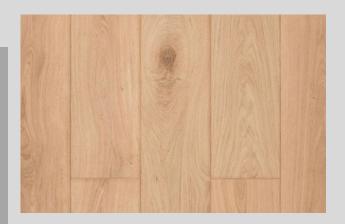

Discover the timeless charm of our 14-21mm engineered distressed wood flooring. Available in widths from 150mm to 300mm, each piece is meticulously hand-scraped or naturally distressed to highlight its unique character.

Customize your look with bespoke colour matching and choose from lacquered, UV oiled, hard waxed, or stained finishes, each enhancing the natural grains and knots in captivating ways. Embrace the strong, natural appeal that effortlessly complements any interior.