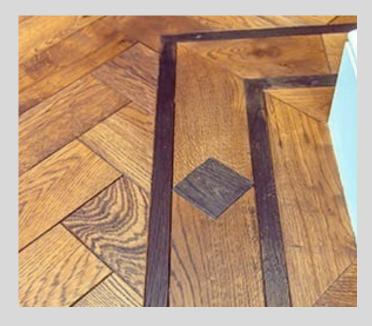

Experience the pinnacle of sophistication with our elegant design finishes, tailored to your unique vision.

Our bespoke flooring options allow you to create personalized patterns and designs, with a range of colours to suit any décor.

Choose from lacquered, UV oiled, hard waxed, or stained finishes, each highlighting the natural grains and knots in distinctive ways.

Elevate your space with a custom-crafted masterpiece that reflects your individual style.

Elevate your wood flooring with our exquisite border finishes and insertions.

Choose from options like brass inlays, double borders, and single borders, with many more customizable designs available upon request.