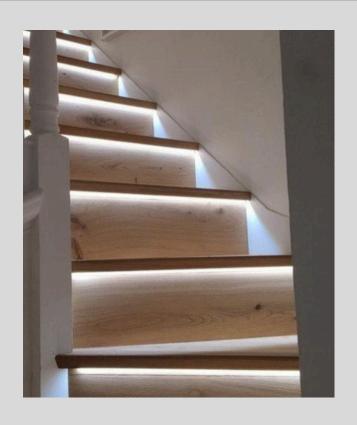

Elevate your home with our bespoke wood flooring staircases, crafted to perfection with tailored nosing and optional LED finishes. The thickness and colour are customized to match your chosen flooring, ensuring a seamless transition.

With multiple nosing profiles available, each finish—whether lacquered, UV oiled, hard waxed, or stained—highlights the natural grains and knots in exquisite detail.

Experience the sophisticated blend of functionality and elegance in every step.