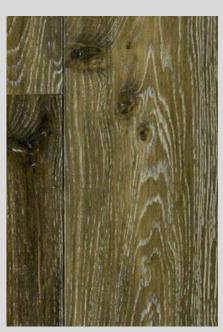

Experience the artistry of bespoke two-tone colour flooring hand-made and finished to perfection. Available in widths from 70mm to 450mm and thicknesses from 12mm to 25mm, our planks, herringbone, chevron, and mansion weave designs cater to your unique style.

Choose from stained, acid, smoked, oiled, or UV oiled finishes, each accentuating the natural grains and knots for a distinctive look. Ideal for underfloor heating, our customisable options ensure a strong, natural appeal tailored to your preferences.