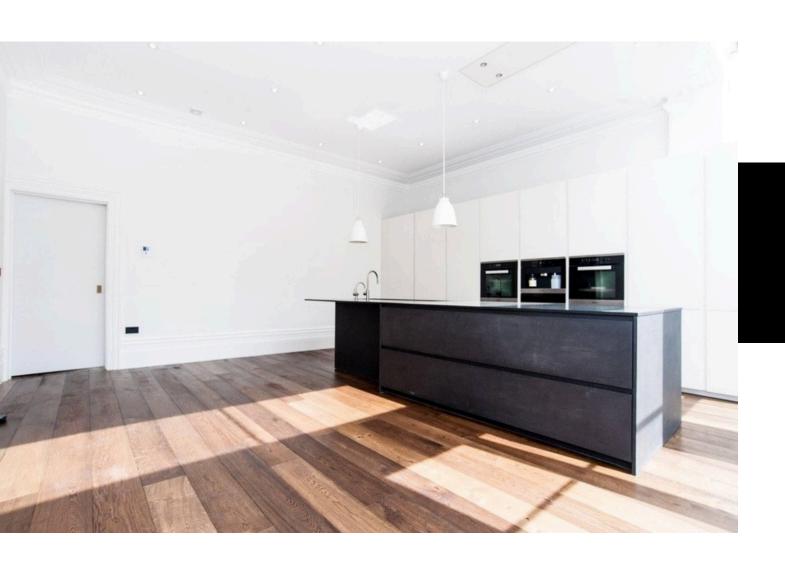

**Premium Thickness:** Our engineered wood flooring, available in 14mm to 25mm thickness, offers exceptional stability and longevity.

Custom Lengths: Choose from a range of plank width between 70mm and 450mm to perfectly suit your design vision

Versatile Finishes: Select from lacquered, UV oiled, hard waxed, or stained finishes, each enhancing the natural grains and knots in unique and captivating ways.

**Rich Colour Palette:** Explore a diverse spectrum of colours, meticulously designed to complement and elevate any interior décor.