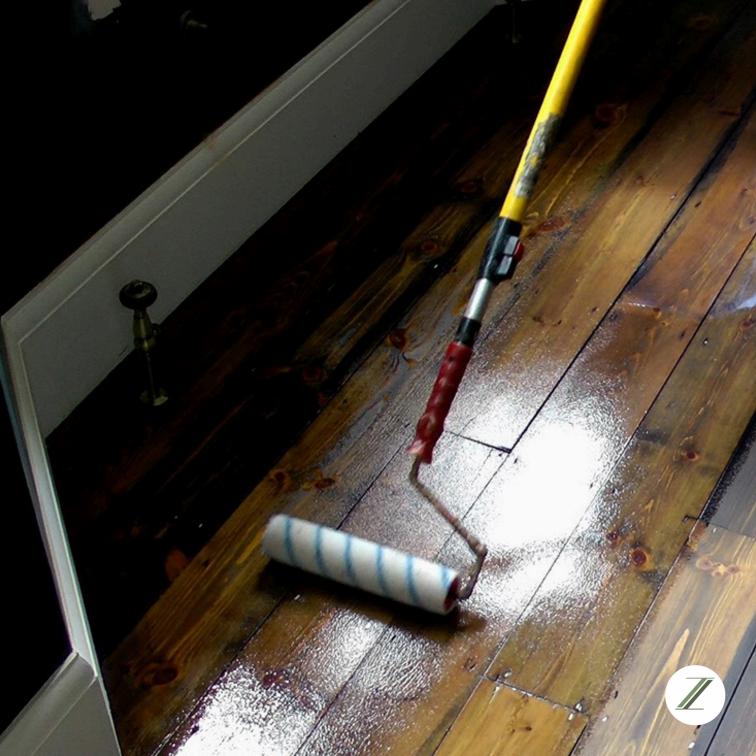

to nearly any existing shade or creating a bespoke color of your choice. Our products are customizable in terms of finish, size, and color, allowing you to personalize your flooring to your exact specifications.





## **WOOD FLOORING DESIGN**

Wood flooring offers timeless beauty and durability. Consider grain patterns, colors, and finishes to enhance your space. Custom designs can add character and value, whether aiming for rustic charm or modern elegance.

















# **OUR BESPOKE COLOUR**











Our bespoke colour service offers custom shades tailored to your vision. Work with our experts to create a unique hue that perfectly complements your space and reflects your personal style.





### GRADING RULES







## SPECIAL FINISHES

















































# TIMBERZONE www.timberzone.co.uk