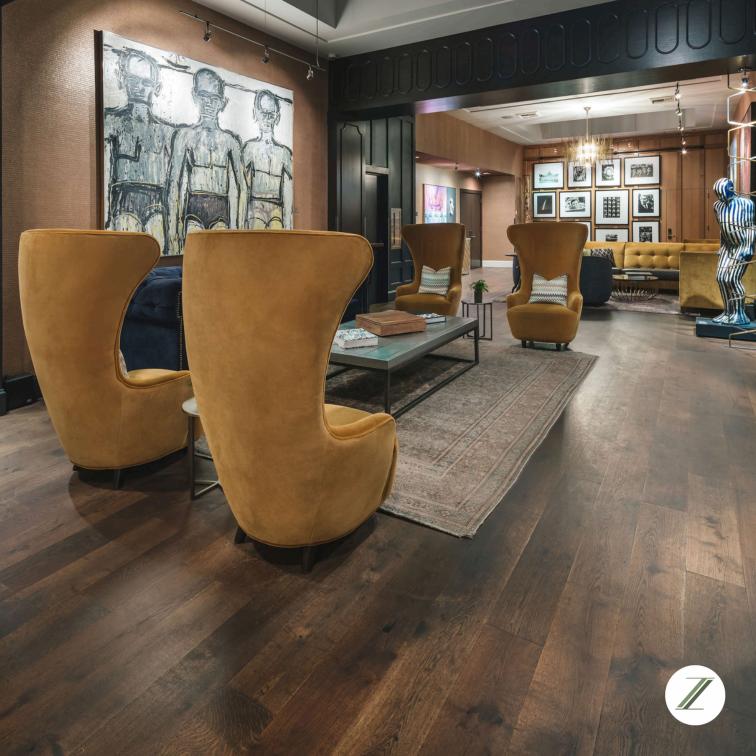

Our hand-finished floors are designed to be effortlessly maintained, offering an ideal flooring solution for a wide range of commercial spaces including bars, restaurants, and offices. Unlike lacquered or UV oiled finishes, our unique finishes require simple cleaning and refreshing, eliminating the need for costly and inconvenient sanding.

This easy maintenance process ensures that our floors retain their beauty and durability for the long term,

making them a practical and stylish choice for any commercial setting.