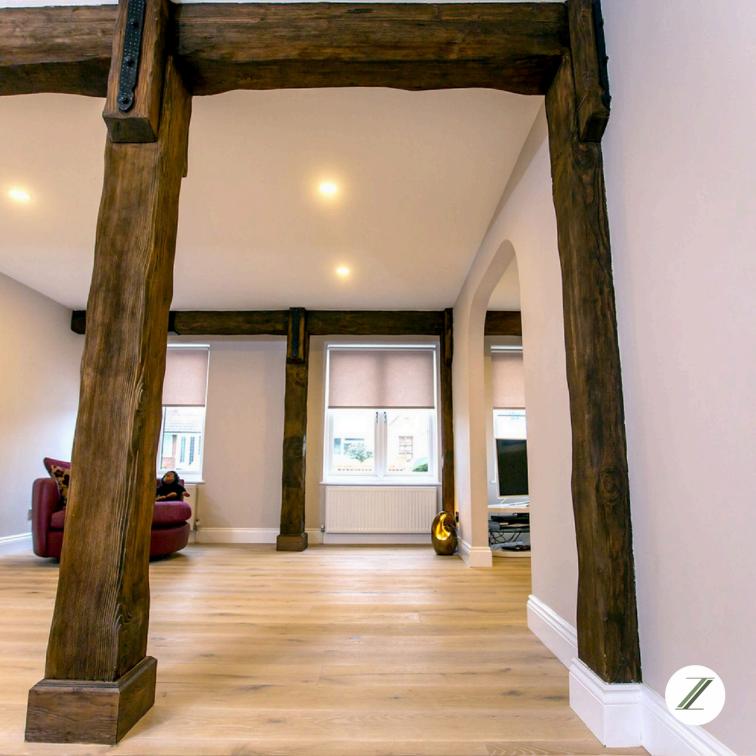

## **WOOD FLOORING DESIGN**

Wood flooring offers timeless beauty and durability. Consider grain patterns, colors, and finishes to enhance your space. Custom designs can add character and value, whether aiming for rustic charm or modern elegance.