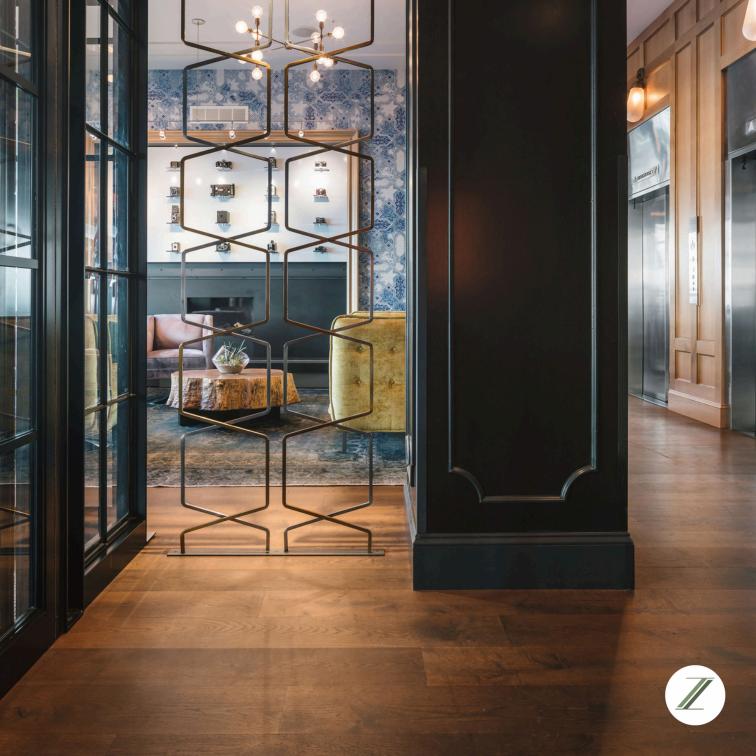

Our hand-finished floors are designed to be effortlessly maintained, offering an ideal flooring solution for a wide range of commercial spaces including bars, restaurants, and offices. Unlike lacquered or UV oiled finishes, our unique finishes require simple cleaning and refreshing, eliminating the need for costly and inconvenient sanding.

This easy maintenance process ensures that our floors retain their beauty and durability for the long term,

making them a practical and stylish choice for any commercial setting.