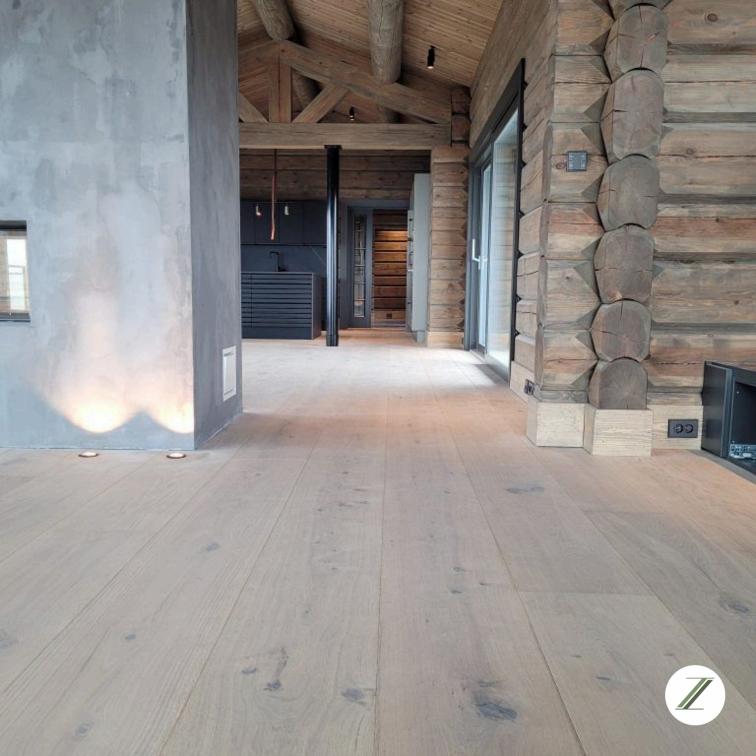

### Bespoke color customization.

We specialize in custom handmade flooring, including options compatible with underfloor heating. Our product range features extra-long planks up to 7m in length and 450mm wide for a unique and luxurious touch.

We excel at color matching to nearly any existing shade or creating a bespoke color of your choice. Our products are customizable in terms of finish, size, and color, allowing you to personalize your flooring to your exact specifications.

## **WOOD FLOORING DESIGN**

Wood flooring offers timeless beauty and durability. Consider grain patterns, colors, and finishes to enhance your space. Custom designs can add character and value, whether aiming for rustic charm or modern elegance.