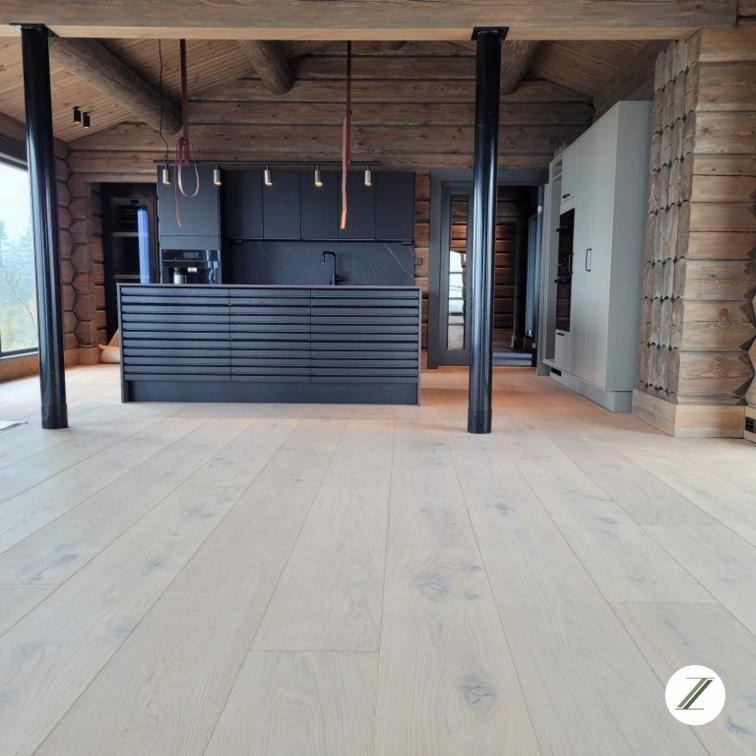

### Bespoke color customization.

We specialize in custom handmade flooring, including options compatible with underfloor heating. Our product range features extra-long planks up to 7m in length and 450mm wide for a unique and luxurious touch.

We excel at color matching to nearly any existing shade or creating a bespoke color of your choice. Our products are customizable in terms of finish, size, and color, allowing you to personalize your flooring to your exact specifications.

## **WOOD FLOORING DESIGN**

Wood flooring offers timeless beauty and durability. Consider grain patterns, colors, and finishes to enhance your space. Custom designs can add character and value, whether aiming for rustic charm or modern elegance.